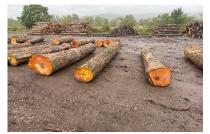

## PRODUCT SPEC SHEET – HARD MAPLE VENEER LOG-4SC SLICER GRADE

| CLASSIFICATION | ROUND LOG      |
|----------------|----------------|
| SPECIES        | HARD MAPLE     |
| GRADE          | 4SC SLICER LOG |

## **GRADE DETAIL**

This is a straight log with straight grain. It has centered heart. It will consist of a first cut. Logs are sourced from the Northern Region of the Eastern United States. Long winters and short summers produce white sapwood, with little sugar.