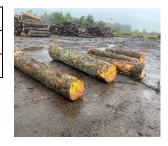

## PRODUCT SPEC SHEET – HARD MAPLE VENEER LOG-4SC SLICER GRADE

| CLASSIFICATION | ROUND LOG      |
|----------------|----------------|
| SPECIES        | HARD MAPLE     |
| GRADE          | 4SC SLICER LOG |

## **GRADE DETAIL**

This is a straight log with straight grain. It has centered heart. It will consist of a first cut. Logs are sourced from the Northern Region of the Eastern United States. Long winters and short summers produce white sapwood, with little sugar.