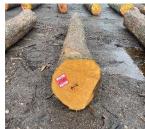

## **GRADE DETAIL**

This is a straight log with straight grain. It has centered heart. It will consist of a first cut. Logs are sourced from the Northern Region of the Eastern United States. Long winters and short summers produce white sapwood, with little sugar.

Heart size will be 1/3 heart or less, unless otherwise specified. Log is suitable for higher end panel production.